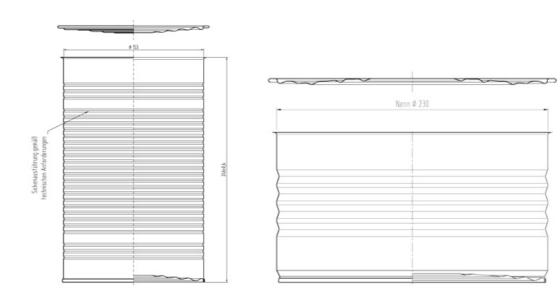

## Data sheet:

Sanitary cans Open-end-flanged-cans

## General information:

- Measurements according to DIN; special sizes on request.
- Side seam WIMA welded, inside powder coated, outside protected with varnish.
- Special protective coating inside depending on the product.
- Inside and outside coating Bisphenol A (BPA) non intend-system (Nehring certificated) on request.
- Top ends 153 and 230 mm available as normal /standard type or vacuum-type (profile).
- Beading-profile according to the technical requirements of filling processes.
- All available inside coatings according to the food-regulations of the Federal Republic of Germany, especially to the food consumer and article law (LFBG).
- 100 % fully automatic piece by piece leak test in all sizes.

## Special size or version on request.

+49 6188 7880 info@kleemann.de www.kleemann.de

| Diameter   | Height       | Remarks                                                                      |
|------------|--------------|------------------------------------------------------------------------------|
| 99 mm      | 65 – 250 mm  | Easy-open-end on request                                                     |
| 113 mm     | 75 – 250 mm  | Multi-bead-seaming                                                           |
| 153 mm     | 92 – 265 mm  | Special Height up to 300mm<br>Easy-open-end on request<br>Multi-bead-seaming |
| 163 mm     | 95 – 300 mm  |                                                                              |
| 230 mm     | 127 – 310 mm |                                                                              |
| 230/224 mm | 127 – 310 mm | stackable, bottom necking                                                    |