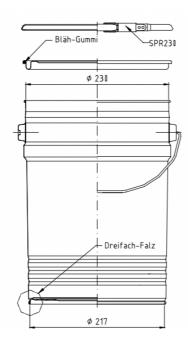

#### Special sizes and versions on request..

| Diameter   | Height       | Remarks                                                                                                                                                                                           |
|------------|--------------|---------------------------------------------------------------------------------------------------------------------------------------------------------------------------------------------------|
| 99 mm      | 65 – 250 mm  | Cylindrical, ears and handle wire on request                                                                                                                                                      |
| 117 mm     | 75 – 250 mm  | Cylindrical                                                                                                                                                                                       |
| 130/125 mm | 85 – 300 mm  | Cylindrical, stackable / bottom necking<br>ears and handle wire on request                                                                                                                        |
| 140 mm     | 90 – 300 mm  | Cylindrical, ears and handle wire on request                                                                                                                                                      |
| 160 mm     | 104 – 300 mm | Cylindrical, ears and handle wire on request                                                                                                                                                      |
| 160/153 mm | 104 – 300 mm | Cylindrical, stackable / bottom necking ears and handle wire on request available for pails with BAM-certificate for dangerous goods: UN -1A2/Y/ 100/D/BAM, JKD                                   |
| 163 mm     | 100 – 300 mm | Cylindrical                                                                                                                                                                                       |
| 190 mm     | 150 – 300 mm | Cylindrical, ears and handle wire on request                                                                                                                                                      |
| 190/180 mm | 150 – 300 mm | Cylindrical, stackable / bottom necking, ears and handle wire on request                                                                                                                          |
| 230/217 mm | 165 – 348 mm | Conical shaping, stackable; special beading for hot-filling on request  – vacuum- pails and vacuum ends  available for pails with BAM-certificate for dangerous goods:  UN -1A2/Y/ 100/D/BAM, JKD |
| 235/224 mm | 165 – 348 mm | Cylindrical, stackable / bottom necking                                                                                                                                                           |