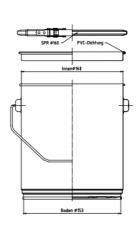

# Data sheet: Plug-lid-cans and Plug-lid-pails for food

## General information:

- Special sizes on request.
- Welding strip WIMA welded, inside
- Inside varnishing according to filling goods.
- Inside and outside varnishing Bisphenol A (BPA) non intend-system (Nehring certificated) on request.
- Lid fixation optional by overlap-ears, safety-ring (-strip) or clamping ring.
- Lids on request prepared with food-licensed PVC-compound for open-end-sealing.
- All available inside varnishing acc. to the food-regulations of the federal republic of Germany, especially to the food consumer and article law (LFBG).
- All sizes are passing a leaking control system, piece by piece, 100 % control after production. Conical types stackable to prevent freight- and storing costs.