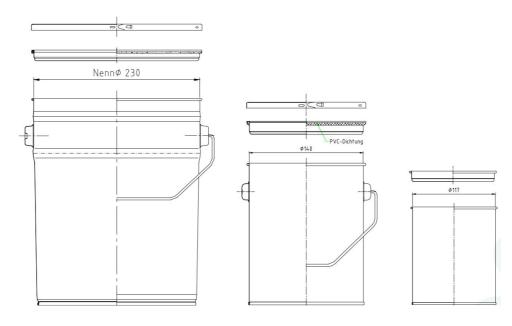

## Special sizes and versions on request.

| Diameter   | Height       | Remarks                                                                                                 |
|------------|--------------|---------------------------------------------------------------------------------------------------------|
| 99 mm      | 65 – 250 mm  | Cylindrical, ears and handle wire on request                                                            |
| 117 mm     | 75 – 250 mm  | Cylindrical                                                                                             |
| 130/125 mm | 85 – 300 mm  | Cylindrical, stackable / bottom necking<br>ears and handle wire on request                              |
| 140 mm     | 90 – 300 mm  | Cylindrical, ears and handle wire on request                                                            |
| 160 mm     | 104 – 300 mm | Cylindrical, ears and handle wire on request                                                            |
| 163 mm     | 100 – 300 mm | Cylindrical                                                                                             |
| 190 mm     | 150 – 300 mm | Cylindrical, ears and handle wire on request                                                            |
| 190/180 mm | 150 – 300 mm | Conical shaping, stackable, ears and handle wire on request                                             |
| 230/217 mm | 165 – 348 mm | Conical shaping, stackable; special beading for hot-filling on request  – vacuum- pails and vacuum ends |
| 230/217 mm | 165 – 348 mm | Conical shaping open-end-flanged can, stackable (vegetable oil)                                         |
| 235/224 mm | 165 – 348 mm | Conical shaping, stackable                                                                              |