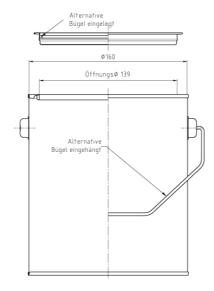

## Special sizes and versions on request.

| Diameter   | Height       | Remarks                                                                                                                                       |
|------------|--------------|-----------------------------------------------------------------------------------------------------------------------------------------------|
| 140 mm     | 90 – 300 mm  | Cylindrical, ears and handle wire on request, handle wire engaged into ears, or packed inside the lid, acryl-type-ring, cutting edge outside. |
| 160 mm     | 104 – 300 mm | Cylindrical, ears and handle wire on request, handle wire engaged into ears, or packed inside the lid, acryl-type-ring, cutting edge outside. |
| 160/153 mm | 104 – 300 mm | Cylindrical, stackable, bottom necking, handle wire engaged into ears, or packed inside the lid, acryl-type-ring, cutting edge outside.       |
| 195/190 mm | 190 – 300 mm | Cylindrical, stackable, bottom necking,<br>handle wire engaged into ears, or packed inside the lid,<br>acryl-type-ring, cutting edge outside. |