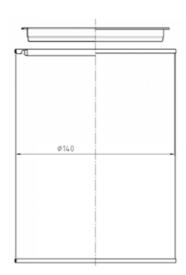

## Special sizes and versions on request.

| Diameter   | Height       | Remarks                                                                                                                                       |
|------------|--------------|-----------------------------------------------------------------------------------------------------------------------------------------------|
| 140 mm     | 90 – 300 mm  | Cylindrical, ears and handle wire on request, handle wire engaged into ears, or packed inside the lid, acryl-type-ring, cutting edge outside. |
| 160 mm     | 104 – 300 mm | Cylindrical, ears and handle wire on request, handle wire engaged into ears, or packed inside the lid, acryl-type-ring, cutting edge outside. |
| 160/153 mm | 104 – 300 mm | Cylindrical, stackable, bottom necking, handle wire engaged into ears, or packed inside the lid, acryl-type-ring, cutting edge outside.       |
| 195/190 mm | 190 – 300 mm | Cylindrical, stackable, bottom necking,<br>handle wire engaged into ears, or packed inside the lid,<br>acryl-type-ring, cutting edge outside. |